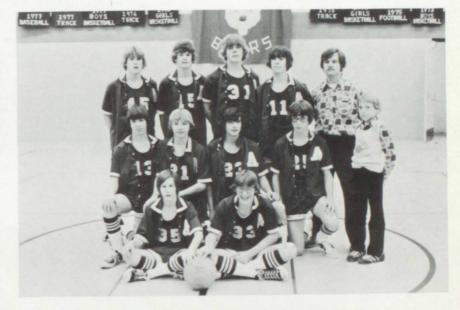

Standing Left To Right; Chris Kindel, Greg Paksi, Kim Bigelow, Kelly Shaw, Coach Gary Schestag, Kneeling Left To Right; Ralph Chamberlain, Tom Ringle, Bob Freiberger, Jeff Peters, Manger Chris Ringle, Seated; Rick Rinard, Jeff Kral