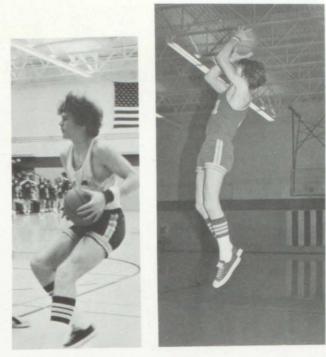

The jayvees had a very successful basketball season. The team ended with a 16-4 record while going 6-0 in league competition. Even though the boys lost four games they actually lost only to two teams, New Lothrop and Sacred Heart. Whenever things looked down someone would come through and pick up the slack as the guys exhibited good teamwork. Every member of the team contributed his share to make this a successful season. Team leaders were Kelly Shaw, 17.2 points per game, Kim Bigelow, 15.4 rebounds per game, and Greg Paksi, 5.3 assists and 3.7 recoveries per game.

Standing Left To Right; Chris Kindel, Greg Paksi, Kim Bigelow, Kelly Shaw, Coach Gary Schestag, Kneeling Left To Right; Ralph Chamberlain, Tom Ringle, Bob Freiberger, Jeff Peters, Manger Chris Ringle, Seated; Rick Rinard, Jeff Kral